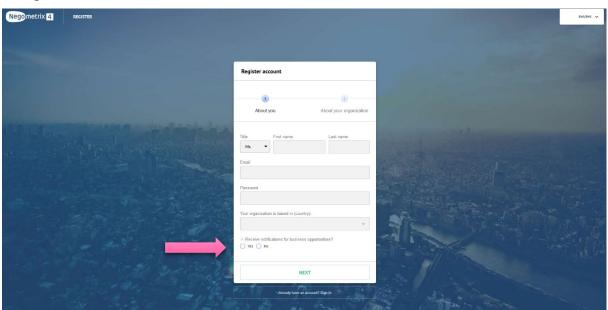

## Step 2: Fill-out the Registration form

The system will ask you about your company & contact information to create an account. You can choose your own Username & Password here which you will use later in the process to log-in!

Do not forget to select **Yes** to receive notifications by selecting the appropriate Commodity Code for the goods or services your company can provide. Completing this information will help ensure you receive automatic notifiations when Solicitations are published.