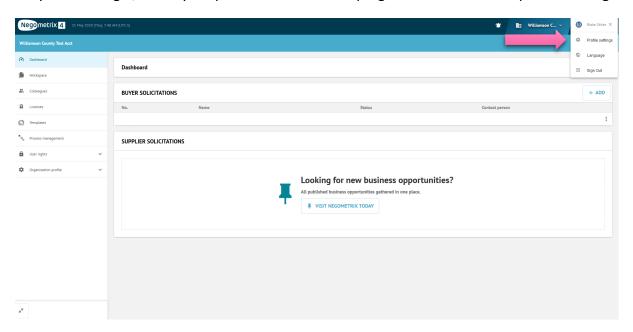

#### **Step 4: Time Zone Settings**

On your first login, select your profile name in the top right corner and select profile settings.

Once in profile settings, please ensure your time zone is correctly set to your location.