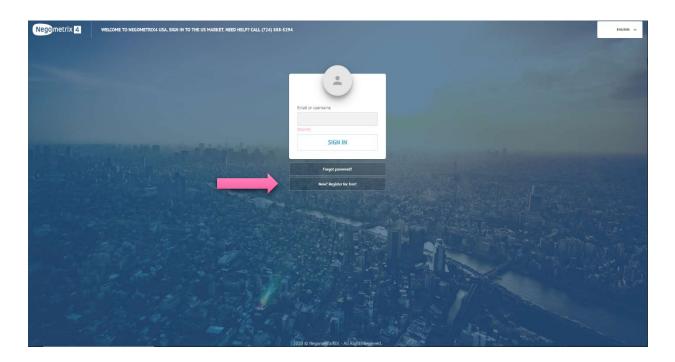

# Step 1: Register your company

Go to <a href="https://app.negometrix.com">https://app.negometrix.com</a> and click the **Register** button on the middle of the screen.