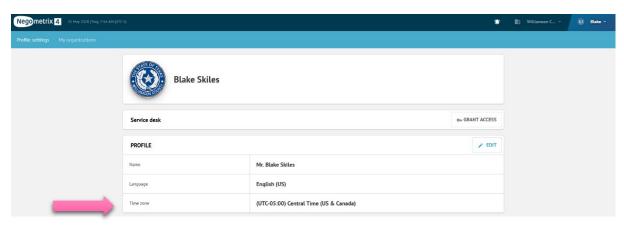

#### **Step 4: Time Zone Settings**

On your first login, select your profile name in the top right corner and select profile settings.

Once in profile settings, please ensure your time zone is correctly set to your location.

\*Note: Williamson County post all solicitations in Central Time.