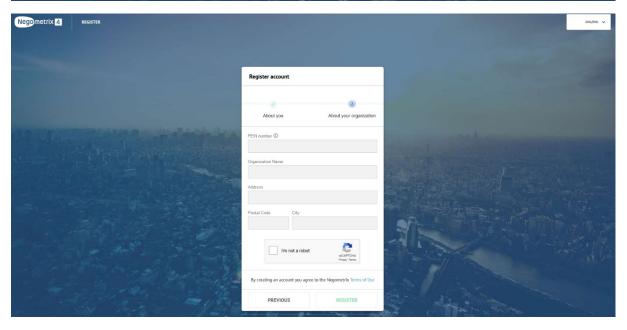

## Step 2: Fill-out the Registration form

The system will ask you about your company & contact information to create an account. You can choose your own Username & Password here which you will use later in the process to log-in!